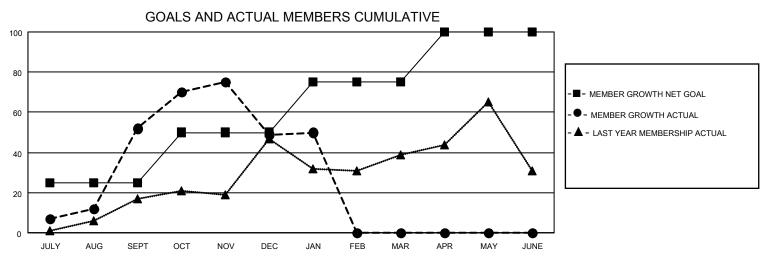

## GOALS AND ACTUAL NEW CLUBS CUMULATIVE

| DROPPED CLUBS: 0 |     | 27 CLUBS OF 72 ADDED 1 OR<br>MORE NEW MEMBERS | GENDER DISTRIBUTION                 |                                |  |
|------------------|-----|-----------------------------------------------|-------------------------------------|--------------------------------|--|
|                  |     | INOINE NEW MEMBERS                            | MALE<br>FEMALE                      | 1,011 (56.20%)<br>788 (43.80%) |  |
| DROPPED MEMBERS  |     |                                               | NON BINARY PREFER NOT TO ANSWER     | 0 (0.00%)<br>0 (0.00%)         |  |
| DECEASED         | 12  |                                               | TREFERENCE TO ANSWER                | 0 (0.0070)                     |  |
| CLUB CANCELLED   | 0   | CLICK HERE FOR CUMULATIVE                     | TOTAL FAMILY UNIT MEMBERS           | 387                            |  |
| OTHER            | 116 | MEMBERSHIP DATA                               |                                     |                                |  |
| TOTAL 128        |     |                                               | FAMILY MEMBERS PAYING HALF DUES 209 |                                |  |
|                  |     |                                               |                                     |                                |  |