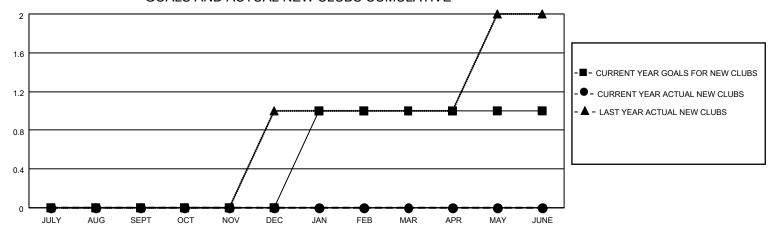

## GOALS AND ACTUAL NEW CLUBS CUMULATIVE

| DROPPED CLUBS: 0 |     | 27 CLUBS OF 72 ADDED 1 OR<br>MORE NEW MEMBERS | GENDER DISTRIBUTION                 |                                |  |
|------------------|-----|-----------------------------------------------|-------------------------------------|--------------------------------|--|
|                  |     | INOINE NEW MEMBERS                            | MALE<br>FEMALE                      | 1,011 (56.20%)<br>788 (43.80%) |  |
| DROPPED MEMBERS  |     |                                               | NON BINARY PREFER NOT TO ANSWER     | 0 (0.00%)<br>0 (0.00%)         |  |
| DECEASED         | 12  |                                               | TREFERENCE TO ANSWER                | 0 (0.0070)                     |  |
| CLUB CANCELLED   | 0   | CLICK HERE FOR CUMULATIVE                     | TOTAL FAMILY UNIT MEMBERS           | 387                            |  |
| OTHER            | 116 | MEMBERSHIP DATA                               |                                     |                                |  |
| TOTAL 128        |     |                                               | FAMILY MEMBERS PAYING HALF DUES 209 |                                |  |
|                  |     |                                               |                                     |                                |  |